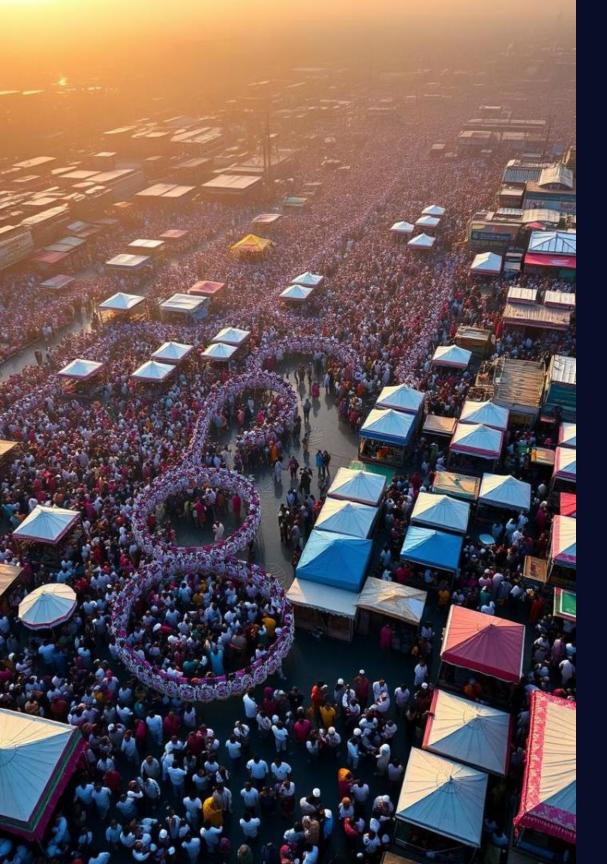

### Global Significance

The Kumbh Mela is one of the largest religious gatherings in the world, attracting millions of pilgrims and tourists from across the globe.

#### Unmatched Opportunity

Kumbh Mela 2025 offers an unparalleled chance to connect with a vast audience, build brand awareness, and promote your products and services.

# Seize the Opportunity 500M

#### Visitors

Reach a global audience of over 500 million people at the Kumbh Mela, a once-in-a-lifetime opportunity for brand exposure.

| Ununice niver Day         |                                                                                                                 | WAWAMAMAMAWAW                                                                                                   |                               |                               | a second s |                          |
|---------------------------|-----------------------------------------------------------------------------------------------------------------|-----------------------------------------------------------------------------------------------------------------|-------------------------------|-------------------------------|-----------------------------------------------------------------------------------------------------------------------------------------------------------------------------------------------------------------------------------------------------------------------------------------------------------------------------------------------------------------------------------------------------------------------------------------------------------------------------------------------------------------------------------------------------------------------------------------------------------------------------------------------------------------------------------------------------|--------------------------|
| Sun                       | Tiul                                                                                                            | Won                                                                                                             | Iut                           | Oet                           | Sat                                                                                                                                                                                                                                                                                                                                                                                                                                                                                                                                                                                                                                                                                                 | Sett                     |
| Satiday                   | Hanay                                                                                                           | Tuusay                                                                                                          | Monday                        | Tiasts                        | Munday                                                                                                                                                                                                                                                                                                                                                                                                                                                                                                                                                                                                                                                                                              | Janda                    |
|                           |                                                                                                                 |                                                                                                                 |                               |                               |                                                                                                                                                                                                                                                                                                                                                                                                                                                                                                                                                                                                                                                                                                     |                          |
|                           |                                                                                                                 |                                                                                                                 |                               |                               | 1. 1100 24                                                                                                                                                                                                                                                                                                                                                                                                                                                                                                                                                                                                                                                                                          | 2 - Ture 2               |
|                           |                                                                                                                 |                                                                                                                 |                               |                               | 1.5 Thee 231<br>243 Thee 231                                                                                                                                                                                                                                                                                                                                                                                                                                                                                                                                                                                                                                                                        | 14: Ture 2<br>23: Ture 2 |
|                           |                                                                                                                 |                                                                                                                 |                               |                               | 70p The Sot                                                                                                                                                                                                                                                                                                                                                                                                                                                                                                                                                                                                                                                                                         | 70y 1100 2               |
|                           | 0                                                                                                               | A                                                                                                               |                               | E                             |                                                                                                                                                                                                                                                                                                                                                                                                                                                                                                                                                                                                                                                                                                     | 9                        |
|                           | 3<br>1- Wer 21                                                                                                  | J . True 21                                                                                                     | 6 · TYue- 1d                  | 5 War 21                      | 5. Wee-31                                                                                                                                                                                                                                                                                                                                                                                                                                                                                                                                                                                                                                                                                           | 3                        |
|                           | 11 · Twe-Zatt                                                                                                   | S. THE 281                                                                                                      | Its The-28t                   | 71 Twe- 270                   | 31 The 20t                                                                                                                                                                                                                                                                                                                                                                                                                                                                                                                                                                                                                                                                                          | 6 - Tue- 2               |
|                           | 25g Jue-28t                                                                                                     | 150 Tike 201                                                                                                    | 230 Tue-20t<br>20y Tue-20t    | Tas Jue 23t                   | 13s Jue-20t                                                                                                                                                                                                                                                                                                                                                                                                                                                                                                                                                                                                                                                                                         | 13s Twe-S                |
|                           | 7ag Tive-26t                                                                                                    | 7by Tue-Sut                                                                                                     |                               | 70g Tyre-But                  | 76p Tpe 2ot                                                                                                                                                                                                                                                                                                                                                                                                                                                                                                                                                                                                                                                                                         | 76p Tpe-3                |
|                           | 5                                                                                                               |                                                                                                                 | 12                            | 16                            | 7                                                                                                                                                                                                                                                                                                                                                                                                                                                                                                                                                                                                                                                                                                   | 8                        |
| Cletaie<br>cantler of     | 3 - Weet 31                                                                                                     | 6 - Wee 24<br>16- Tree 2at                                                                                      | 2 - Tung- 2bit                | 0 Wr 31<br>5r Tylee 29t       | 0. Theo 24<br>13: The 24                                                                                                                                                                                                                                                                                                                                                                                                                                                                                                                                                                                                                                                                            | 9- Yoke 2<br>6,- Ture-2  |
| Angiest                   | 3, Tues 201<br>189 Tue- 201                                                                                     | 15º The 28H                                                                                                     | 113 Trie-201                  | 159 Tree 2Ht                  | 150 Tive 240                                                                                                                                                                                                                                                                                                                                                                                                                                                                                                                                                                                                                                                                                        | 253 The-2                |
|                           | 70g Tue-20t                                                                                                     | 70g Time 2ut                                                                                                    | 290 Twe-2nt<br>78y Tye-2ot    | 120p Tice 2ut<br>70p Tyre 2ut | 700 Three 201                                                                                                                                                                                                                                                                                                                                                                                                                                                                                                                                                                                                                                                                                       | 23p Ywe 2<br>70y Tye 2   |
|                           | 1                                                                                                               | 10                                                                                                              | 14                            | 10                            | 91                                                                                                                                                                                                                                                                                                                                                                                                                                                                                                                                                                                                                                                                                                  | 17                       |
| - Wher 21                 | 6 - Wec- 22                                                                                                     | S Wee a1                                                                                                        | 11                            | 10                            | 5. Wez 34                                                                                                                                                                                                                                                                                                                                                                                                                                                                                                                                                                                                                                                                                           | TI                       |
| - Twe- 2att               | 16- True- 2art<br>R67 True- 2ert                                                                                | 15- Tier 2at<br>715: Tree 2at                                                                                   | 8. Tine-2att<br>15- Tine-Petc | 5. The 24t<br>The The Son     | 15- The 2011                                                                                                                                                                                                                                                                                                                                                                                                                                                                                                                                                                                                                                                                                        | 75 The-2<br>13. The-2    |
| o live 3ht                | 216g Tive- Put                                                                                                  | 210p Tive 201                                                                                                   | 1110 Tust 701                 | 115p The 3nt                  | 2150 Nue-Sot                                                                                                                                                                                                                                                                                                                                                                                                                                                                                                                                                                                                                                                                                        | 221.9 Ther- 2            |
| y Tyre 2at                | 20y The 3ut                                                                                                     | 78g The Sht                                                                                                     | 20p The 3bt                   | 70p The Sut                   | 7bg Yus Sut                                                                                                                                                                                                                                                                                                                                                                                                                                                                                                                                                                                                                                                                                         | 70y Tyre 3               |
| 11                        | 12                                                                                                              | 17                                                                                                              | 18                            | 19                            | 19                                                                                                                                                                                                                                                                                                                                                                                                                                                                                                                                                                                                                                                                                                  | 10                       |
|                           |                                                                                                                 |                                                                                                                 |                               |                               |                                                                                                                                                                                                                                                                                                                                                                                                                                                                                                                                                                                                                                                                                                     |                          |
| i- Tue- 151               | 61 Tue- 2nt                                                                                                     | 87 Tue-1St                                                                                                      | 9+ Tue-1st                    | 9) The-2at                    | 9) Tue-2ht                                                                                                                                                                                                                                                                                                                                                                                                                                                                                                                                                                                                                                                                                          | 9, Wes-2                 |
| is The-2ift<br>ly The-2nt | Tet Jue-20t<br>70g Jue-90t                                                                                      | 13s Jue-2at<br>7ag Jue-70t                                                                                      | 16s The-2bt<br>40p Tye-2bt    | 13s Jue-23t<br>70g Tue-30t    | 155 Jue-2ht<br>76g Jye-96t                                                                                                                                                                                                                                                                                                                                                                                                                                                                                                                                                                                                                                                                          | 155 Jue-2<br>410 Ipe-3   |
|                           |                                                                                                                 | . ay and rat                                                                                                    |                               |                               |                                                                                                                                                                                                                                                                                                                                                                                                                                                                                                                                                                                                                                                                                                     | sty ste s                |
| 13                        | 12                                                                                                              | 13                                                                                                              | 19                            | 16                            | 21                                                                                                                                                                                                                                                                                                                                                                                                                                                                                                                                                                                                                                                                                                  | 17                       |
|                           |                                                                                                                 | 10                                                                                                              | 10                            |                               |                                                                                                                                                                                                                                                                                                                                                                                                                                                                                                                                                                                                                                                                                                     |                          |
| • Tue- 4at                | 5 - The- 28t                                                                                                    | 6. Tue-2at                                                                                                      | 9 · Tue · 2dt                 | 4 · The-12t                   |                                                                                                                                                                                                                                                                                                                                                                                                                                                                                                                                                                                                                                                                                                     |                          |
| s Tue- Sut                | 11 Tue- 28t<br>15s Tue-20t                                                                                      | 15 Tue-2at<br>15. Jue-20t                                                                                       | 18- Tue-2att<br>16s Tue-26t   | 15 The-2at                    |                                                                                                                                                                                                                                                                                                                                                                                                                                                                                                                                                                                                                                                                                                     |                          |
| 5 Tue- 2ht                | 15- Tree 80t                                                                                                    | 15. Jus-20t                                                                                                     | 15 Tue-30t                    | 20g Tue-30t                   |                                                                                                                                                                                                                                                                                                                                                                                                                                                                                                                                                                                                                                                                                                     |                          |
| s Tue-20t                 | 28s The-20t                                                                                                     | 25y Tue- 201                                                                                                    | 265 Tue- 201                  |                               |                                                                                                                                                                                                                                                                                                                                                                                                                                                                                                                                                                                                                                                                                                     |                          |
| g The-2bt                 | 26y Tye- 3nt                                                                                                    | 20y Tye-90t                                                                                                     | 40p Tue- Jut                  |                               |                                                                                                                                                                                                                                                                                                                                                                                                                                                                                                                                                                                                                                                                                                     |                          |
|                           |                                                                                                                 |                                                                                                                 |                               |                               |                                                                                                                                                                                                                                                                                                                                                                                                                                                                                                                                                                                                                                                                                                     |                          |
| Markey and M              | A CARA | in a state and a state and a state a st | NEW AND AN ANALYAN            | MANA AMANA                    | MAMAAAAAAAA                                                                                                                                                                                                                                                                                                                                                                                                                                                                                                                                                                                                                                                                                         | nico contention la       |