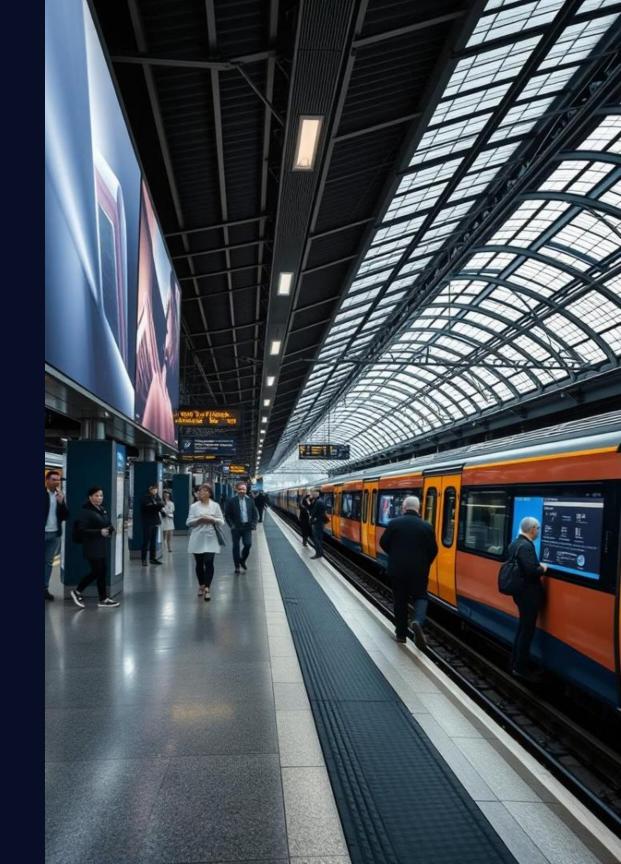

## Train Stations: High Footfall

### Key Opportunity

Hoardings and digital screens at waiting areas, platforms, and entrances.

### Mass Reach

Target pilgrims, tourists, and daily commuters.

### 3 Time Slot

Long exposure with people waiting and traveling throughout the day and night.

2