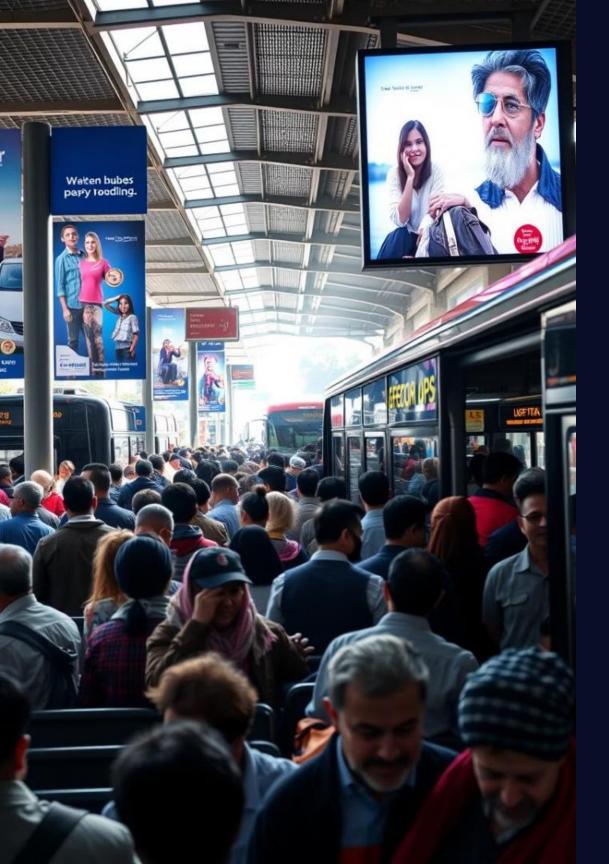

## Bus Stands: Local and Regional Reach

### Key Opportunity

Hoardings, flex banners, and digital screens in hightraffic areas.

Audience

and rural areas.

### High Frequency

Frequent foot traffic with buses arriving and departing throughout the day.