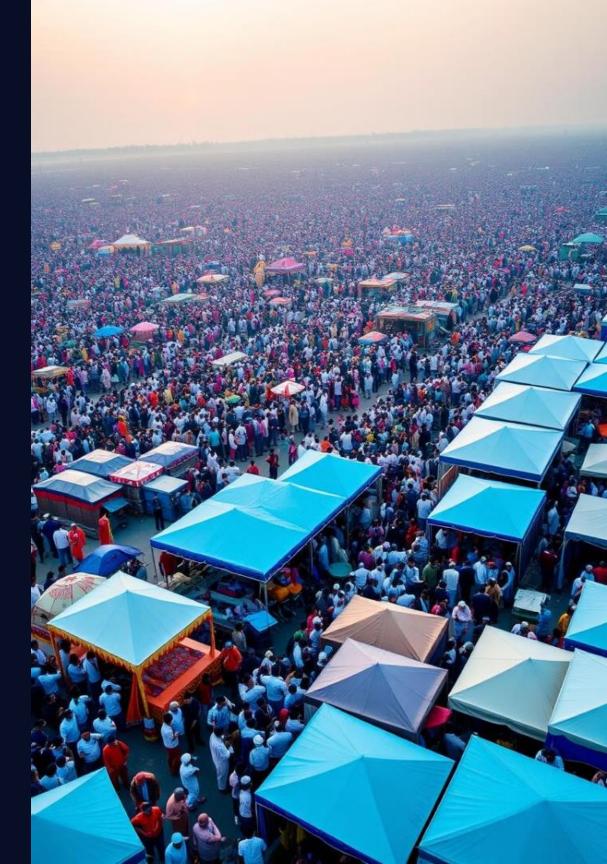

### Global Significance

The Kumbh Mela is one of the largest religious gatherings in the world, attracting millions of pilgrims and tourists from across the globe.

#### Unmatched Opportunity

Kumbh Mela 2025 offers an unparalleled chance to connect with a vast audience, build brand awareness, and promote your products and services.

# Seize the Opportunity 500M

#### Visitors

Reach a global audience of over 500 million people at the Kumbh Mela, a once-in-a-lifetime opportunity for brand exposure.

| Ununice niver Day         |                                                                                                                 | WAWAMAMAMAWAW                                                                                                   |                               |                               | a second s |                          |
|---------------------------|-----------------------------------------------------------------------------------------------------------------|-----------------------------------------------------------------------------------------------------------------|-------------------------------|-------------------------------|-----------------------------------------------------------------------------------------------------------------------------------------------------------------------------------------------------------------------------------------------------------------------------------------------------------------------------------------------------------------------------------------------------------------------------------------------------------------------------------------------------------------------------------------------------------------------------------------------------------------------------------------------------------------------------------------------------|--------------------------|
| Sun                       | Tiul                                                                                                            | Won                                                                                                             | Iut                           | Oet                           | Sat                                                                                                                                                                                                                                                                                                                                                                                                                                                                                                                                                                                                                                                                                                 | Sett                     |
| Satiday                   | Hanay                                                                                                           | Tuusay                                                                                                          | Monday                        | Tiasts                        | Munday                                                                                                                                                                                                                                                                                                                                                                                                                                                                                                                                                                                                                                                                                              | Janda                    |
|                           |                                                                                                                 |                                                                                                                 |                               |                               |                                                                                                                                                                                                                                                                                                                                                                                                                                                                                                                                                                                                                                                                                                     |                          |
|                           |                                                                                                                 |                                                                                                                 |                               |                               | 1. 1100 24                                                                                                                                                                                                                                                                                                                                                                                                                                                                                                                                                                                                                                                                                          | 2 - Ture 2               |
|                           |                                                                                                                 |                                                                                                                 |                               |                               | 1.5 Thee 231<br>243 Thee 231                                                                                                                                                                                                                                                                                                                                                                                                                                                                                                                                                                                                                                                                        | 14: Ture 2<br>23: Ture 2 |
|                           |                                                                                                                 |                                                                                                                 |                               |                               | 70p The Sot                                                                                                                                                                                                                                                                                                                                                                                                                                                                                                                                                                                                                                                                                         | 70y 1100 2               |
|                           | 0                                                                                                               | A                                                                                                               |                               | E                             |                                                                                                                                                                                                                                                                                                                                                                                                                                                                                                                                                                                                                                                                                                     | 9                        |
|                           | 3<br>1- Wer 21                                                                                                  | J . True 21                                                                                                     | 6 · TYue- 1d                  | 5 War 21                      | 5. Wee-31                                                                                                                                                                                                                                                                                                                                                                                                                                                                                                                                                                                                                                                                                           | 3                        |
|                           | 11 · Twe-Zatt                                                                                                   | S. THE 281                                                                                                      | Its The-28t                   | 71 Twe- 270                   | 31 The 20t                                                                                                                                                                                                                                                                                                                                                                                                                                                                                                                                                                                                                                                                                          | 6 - Tue- 2               |
|                           | 25g Jue-28t                                                                                                     | 150 Tike 201                                                                                                    | 230 Tue-20t<br>20y Tue-20t    | Tas Jue 23t                   | 13s Jue-20t                                                                                                                                                                                                                                                                                                                                                                                                                                                                                                                                                                                                                                                                                         | 13s Twe-S                |
|                           | 7ag Tive-26t                                                                                                    | 7by Tue-Sut                                                                                                     |                               | 70g Tyre-But                  | 76p Tpe 2ot                                                                                                                                                                                                                                                                                                                                                                                                                                                                                                                                                                                                                                                                                         | 76p Tpe-3                |
|                           | 5                                                                                                               |                                                                                                                 | 12                            | 16                            | 7                                                                                                                                                                                                                                                                                                                                                                                                                                                                                                                                                                                                                                                                                                   | 8                        |
| Cletaie<br>cantler of     | 3 - Weet 31                                                                                                     | 6 - Wee 24<br>16- Tree 2at                                                                                      | 2 - Tung- 2bit                | 0 Wr 31<br>5r Tylee 29t       | 0. Theo 24<br>13: The 24                                                                                                                                                                                                                                                                                                                                                                                                                                                                                                                                                                                                                                                                            | 9- Yoke 2<br>6,- Ture-2  |
| Angiest                   | 3, Tues 201<br>189 Tue- 201                                                                                     | 15º The 28H                                                                                                     | 113 Trie-201                  | 159 Tree 2Ht                  | 150 Tive 240                                                                                                                                                                                                                                                                                                                                                                                                                                                                                                                                                                                                                                                                                        | 253 The-2                |
|                           | 70g Tue-20t                                                                                                     | 70g Time 2ut                                                                                                    | 290 Twe-2nt<br>78y Tye-2ot    | 120p Tice 2ut<br>70p Tyre 2ut | 700 Three 201                                                                                                                                                                                                                                                                                                                                                                                                                                                                                                                                                                                                                                                                                       | 23p Ywe 2<br>70y Tye 2   |
|                           | 1                                                                                                               | 10                                                                                                              | 14                            | 10                            | 91                                                                                                                                                                                                                                                                                                                                                                                                                                                                                                                                                                                                                                                                                                  | 17                       |
| - Wher 21                 | 6 - Wec- 22                                                                                                     | S Wee a1                                                                                                        | 11                            | 10                            | 5. Wez 34                                                                                                                                                                                                                                                                                                                                                                                                                                                                                                                                                                                                                                                                                           | TI                       |
| - Twe- 2att               | 16- True- 2art<br>R67 True- 2ert                                                                                | 15- Tier 2at<br>715: Tree 2at                                                                                   | 8. Tine-2att<br>15- Tine-Petc | 5. The 24t<br>The The Son     | 15- The 2011                                                                                                                                                                                                                                                                                                                                                                                                                                                                                                                                                                                                                                                                                        | 75 The-2<br>13. The-2    |
| o live 3ht                | 216g Tive- Put                                                                                                  | 210p Tive 201                                                                                                   | 1110 Tust 701                 | 115p The 3nt                  | 2150 Nue-Sot                                                                                                                                                                                                                                                                                                                                                                                                                                                                                                                                                                                                                                                                                        | 221.9 Ther- 2            |
| y Tyre 2at                | 20y The 3ut                                                                                                     | 78g The Sht                                                                                                     | 20p The 3bt                   | 70p The Sut                   | 7bg Yus Sut                                                                                                                                                                                                                                                                                                                                                                                                                                                                                                                                                                                                                                                                                         | 70y Tyre 3               |
| 11                        | 12                                                                                                              | 17                                                                                                              | 18                            | 19                            | 19                                                                                                                                                                                                                                                                                                                                                                                                                                                                                                                                                                                                                                                                                                  | 10                       |
|                           |                                                                                                                 |                                                                                                                 |                               |                               |                                                                                                                                                                                                                                                                                                                                                                                                                                                                                                                                                                                                                                                                                                     |                          |
| i- Tue- 151               | 61 Tue- 2nt                                                                                                     | 87 Tue-1St                                                                                                      | 9+ Tue-1st                    | 9) The-2at                    | 9) Tue-2ht                                                                                                                                                                                                                                                                                                                                                                                                                                                                                                                                                                                                                                                                                          | 9, Wes-2                 |
| is The-2ift<br>ly The-2nt | Tet Jue-20t<br>70g Jue-90t                                                                                      | 13s Jue-2at<br>7ag Jue-70t                                                                                      | 16s The-2bt<br>40p Tye-2bt    | 13s Jue-23t<br>70g Tue-30t    | 155 Jue-2ht<br>76g Jye-96t                                                                                                                                                                                                                                                                                                                                                                                                                                                                                                                                                                                                                                                                          | 155 Jue-2<br>410 Ipe-3   |
|                           |                                                                                                                 | . ay and rat                                                                                                    |                               |                               |                                                                                                                                                                                                                                                                                                                                                                                                                                                                                                                                                                                                                                                                                                     | sty ste s                |
| 13                        | 12                                                                                                              | 13                                                                                                              | 19                            | 16                            | 21                                                                                                                                                                                                                                                                                                                                                                                                                                                                                                                                                                                                                                                                                                  | 17                       |
|                           |                                                                                                                 | 10                                                                                                              | 10                            |                               |                                                                                                                                                                                                                                                                                                                                                                                                                                                                                                                                                                                                                                                                                                     |                          |
| • Tue- 4at                | 5 - The- 28t                                                                                                    | 6. Tue-2at                                                                                                      | 9 · Tue · 2dt                 | 4 · The-12t                   |                                                                                                                                                                                                                                                                                                                                                                                                                                                                                                                                                                                                                                                                                                     |                          |
| s Tue- Sut                | 11 Tue- 28t<br>15s Tue-20t                                                                                      | 15 Tue-2at<br>15. Jue-20t                                                                                       | 18- Tue-2att<br>16s Tue-26t   | 15 The-2at                    |                                                                                                                                                                                                                                                                                                                                                                                                                                                                                                                                                                                                                                                                                                     |                          |
| 5 Tue- 2ht                | 15- Tree 80t                                                                                                    | 15. Jus-20t                                                                                                     | 15 Tue-30t                    | 20g Tue-30t                   |                                                                                                                                                                                                                                                                                                                                                                                                                                                                                                                                                                                                                                                                                                     |                          |
| s Tue-20t                 | 28s The-20t                                                                                                     | 25y Tue- 201                                                                                                    | 265 Tue- 201                  |                               |                                                                                                                                                                                                                                                                                                                                                                                                                                                                                                                                                                                                                                                                                                     |                          |
| g The-2bt                 | 26y Tye- 3nt                                                                                                    | 20y Tye-90t                                                                                                     | 40p Tue- Jut                  |                               |                                                                                                                                                                                                                                                                                                                                                                                                                                                                                                                                                                                                                                                                                                     |                          |
|                           |                                                                                                                 |                                                                                                                 |                               |                               |                                                                                                                                                                                                                                                                                                                                                                                                                                                                                                                                                                                                                                                                                                     |                          |
| Markey and M              | A CARA | in a state and a state and a state a st | NEW AND AN ANALYAN            | MANA AMANA                    | MAMAAAAAAAA                                                                                                                                                                                                                                                                                                                                                                                                                                                                                                                                                                                                                                                                                         | nico contention la       |